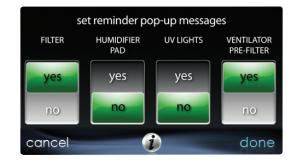

The Infinity System Control ensures efficiency by keeping you on top of routine maintenance as well. TrueSense<sup>™</sup> dirty filter detection actually monitors airflow resistance so when it tells you it's time to change the filter – it's really time to change the filter. Our pop-up reminders also tell you when it's time to change humidifier pads, UV lights, schedule maintenance checkups and more.