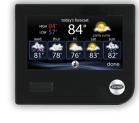

Starting with the sleek, intuitive full-color touchscreen, the Infinity System Control adds flair and functionality to our most advanced comfort systems. Far more than a programmable thermostat, this innovative system control puts humidity management, energy monitoring, Wi-Fi® connectivity, zoning capability and more at your fingertips.

The Infinity System Control lets you manage your comfort inside while you monitor the weather outside. A zip code targeted five-day weather forecast for your area displays current temperatures and conditions. To add a personal touch, you can upload a photo to display on your Infinity System Control color screen. Simply touch the screen to reveal the control pad and you are back in business.