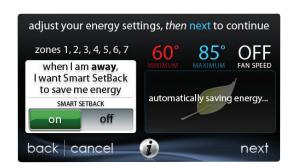

#### Smart

Choose your comfort settings, walk away and let the Infinity System Control do the thinking for you. Advanced Smart Setback ensures smooth and timely transitions between programmed settings for added efficiency and comfort.

#### Efficient

You can make the connection between your comfort and your utility bill with real-time monitoring of your system's energy use.\* Our Advanced Smart Setback feature helps optimize your savings by smoothly and efficiently bringing comfort levels to programmed settings.