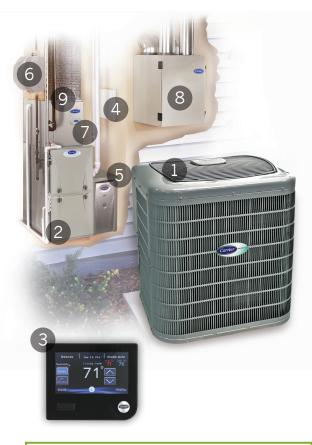

## The Total Indoor Comfort System

Your Carrier<sup>®</sup> dealer will recommend a system that is best suited to meet your home-comfort needs and local weather environment:

- 1. Infinity<sup>®</sup> Air Conditioner or Heat Pump provides reliable, high-efficiency cooling for long-lasting comfort and energy savings.
- 2. Infinity<sup>®</sup> Gas Furnace or Fan Coil with Heat Pump provides reliable, high-efficiency heating for long-lasting comfort and energy savings.
- **3. Infinity**<sup>®</sup> **System Control** allows precise temperature and humidity control along with programmable features to further customize your comfort.
- **4. Zoning** sets different temperatures for up to eight different areas of your home for truly customized comfort and enhanced utility savings.
- 5. Infinity<sup>®</sup> Air Purifier improves air quality by removing harmful and irritating airborne pollutants from your home.
- 6. Humidifier replenishes moisture to dry air.
- **7. UV Lamp** inhibits the growth of contaminants on the evaporator coil, leaving your home with cleaner, fresher indoor air.
- **8. Ventilator** combines fresh outdoor air with conditioned indoor air for improved air quality great for today's tightly constructed home.
- **9.** Evaporator Coil is matched with the proper outdoor unit to provide top cooling efficiency and years of reliable service.