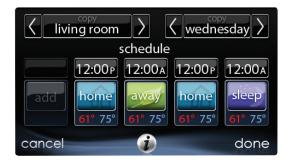

#### Flexible, Seven-Day Programming

Maximize comfort and energy savings with a different comfort schedule for each zone in your home. A smart sensor in every zone monitors individual zone temperatures and allows you to adjust the setting for that zone.

Comfort programming can improve energy efficiency by delivering comfort when you need it, and energy savings when you are away. And, a separate vacation mode helps you save even more when you are out-of-town without re-programming your entire comfort schedule.