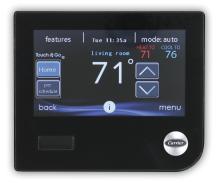

Starting with the sleek, intuitive full-color touchscreen, the Infinity System Control adds flair and functionality to our most advanced comfort systems. Far more than a programmable thermostat, this innovative system control puts humidity management, energy monitoring, Wi-Fi® connectivity, zoning capability and more at your fingertips.

#### Simple

The Infinity System Control with adjustable brightness is easy to read and even easier to operate. Quick-read icons and type put you in control of your immediate comfort needs with just a touch. To take advantage of customized comfort scheduling, simple, on-screen prompts clearly walk you through the process.