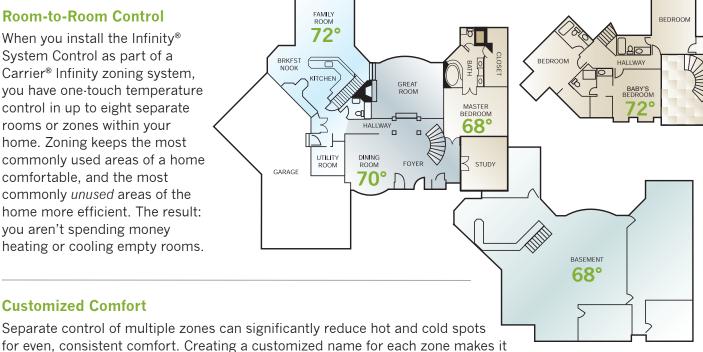

## Up to Eight Zones

When you install the Infinity® System Control as part of a Carrier<sup>®</sup> Infinity zoning system, you have one-touch temperature control in up to eight separate rooms or zones within your home. Zoning keeps the most commonly used areas of a home comfortable, and the most commonly unused areas of the home more efficient. The result: you aren't spending money heating or cooling empty rooms.

easier to set separate temperatures and monitor the results.

**Customized Comfort** 

#### Flexible, Seven-Day Programming

Maximize comfort and energy savings with a different comfort schedule for each zone in your home. A smart sensor in every zone monitors individual zone temperatures and allows you to adjust the setting for that zone.