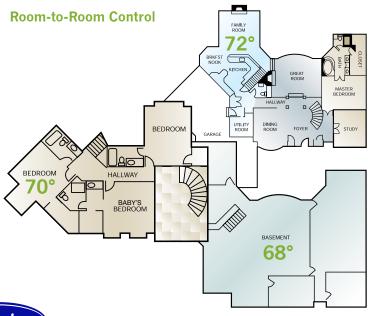

#### The Carrier® Difference

The Carrier® Performance™ Series ComfortZone™ II system answers the call for delivering comfort, flexibility and customized heating and cooling. Most homes have differing comfort needs in different areas. Warm and cozy in the baby's room...cool and dry in the basement... and varying needs in the kitchen. We put you in control with the ability to set up to eight different temperature settings in one home. Just create your comfort schedule on the main system control then let the individual zone sensors monitor conditions and help direct comfort to areas that need it.

#### **Customizable Comfort**

With separate control of up to eight zones, you can reduce hot and cold spots for even, consistent comfort throughout your home.

A smart sensor or remote room sensor in each zone monitors individual zone temperatures and allows you to adjust the temperature setting for that zone.